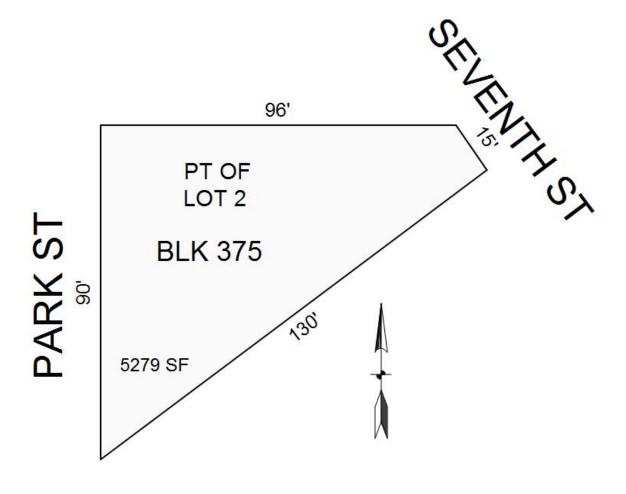

| rarcer namber, or 21 203                                                                                                                                 | 373 0002 00               | our                        | 1501001011           | · ZI CII.                                    | . 01                                                                                              | HODILEGON                                                                                                                                                                                                                                                                                                                                                                                                                                                                                                                                                                                                                                                                                                                                                                                                                                                                                                                                                                                                                                                                                                                                                                                                                                                                                                                                                                                                                                                                                                                                                                                                                                                                                                                                                                                                                                                                                                                                                                                                                                                                                                                       |                                                                       | Country: MobileCon |           |          |             |          |        |         |
|----------------------------------------------------------------------------------------------------------------------------------------------------------|---------------------------|----------------------------|----------------------|----------------------------------------------|---------------------------------------------------------------------------------------------------|---------------------------------------------------------------------------------------------------------------------------------------------------------------------------------------------------------------------------------------------------------------------------------------------------------------------------------------------------------------------------------------------------------------------------------------------------------------------------------------------------------------------------------------------------------------------------------------------------------------------------------------------------------------------------------------------------------------------------------------------------------------------------------------------------------------------------------------------------------------------------------------------------------------------------------------------------------------------------------------------------------------------------------------------------------------------------------------------------------------------------------------------------------------------------------------------------------------------------------------------------------------------------------------------------------------------------------------------------------------------------------------------------------------------------------------------------------------------------------------------------------------------------------------------------------------------------------------------------------------------------------------------------------------------------------------------------------------------------------------------------------------------------------------------------------------------------------------------------------------------------------------------------------------------------------------------------------------------------------------------------------------------------------------------------------------------------------------------------------------------------------|-----------------------------------------------------------------------|--------------------|-----------|----------|-------------|----------|--------|---------|
| Grantor Grantee                                                                                                                                          |                           | itee                       |                      | Sal                                          |                                                                                                   | Sale                                                                                                                                                                                                                                                                                                                                                                                                                                                                                                                                                                                                                                                                                                                                                                                                                                                                                                                                                                                                                                                                                                                                                                                                                                                                                                                                                                                                                                                                                                                                                                                                                                                                                                                                                                                                                                                                                                                                                                                                                                                                                                                            | Inst.                                                                 | Terms of Sale      |           | Liber    | 1           | rified   |        | Prcnt.  |
|                                                                                                                                                          |                           |                            |                      | Pric                                         |                                                                                                   | Date                                                                                                                                                                                                                                                                                                                                                                                                                                                                                                                                                                                                                                                                                                                                                                                                                                                                                                                                                                                                                                                                                                                                                                                                                                                                                                                                                                                                                                                                                                                                                                                                                                                                                                                                                                                                                                                                                                                                                                                                                                                                                                                            | Type                                                                  |                    |           | & Page   | Ву          |          |        | Trans.  |
| JENNINGS TERRY/WANDA                                                                                                                                     | COUNTY OF MUSKEGON TREASU |                            |                      |                                              | 0 03                                                                                              | 3/31/2016                                                                                                                                                                                                                                                                                                                                                                                                                                                                                                                                                                                                                                                                                                                                                                                                                                                                                                                                                                                                                                                                                                                                                                                                                                                                                                                                                                                                                                                                                                                                                                                                                                                                                                                                                                                                                                                                                                                                                                                                                                                                                                                       | OT                                                                    | OTHER              |           | 4087/325 | DO          | 2        |        | 0.0     |
| NELSON NEIGHBORHOOD IMPRO JENNINGS TERRY                                                                                                                 |                           | & WANDA                    |                      | 0                                            | 0 04                                                                                              | 04/25/1996                                                                                                                                                                                                                                                                                                                                                                                                                                                                                                                                                                                                                                                                                                                                                                                                                                                                                                                                                                                                                                                                                                                                                                                                                                                                                                                                                                                                                                                                                                                                                                                                                                                                                                                                                                                                                                                                                                                                                                                                                                                                                                                      | WD                                                                    | ARMS-LENGTH        |           | 1899/572 | PT          | A        |        | 0.0     |
|                                                                                                                                                          |                           |                            |                      |                                              |                                                                                                   |                                                                                                                                                                                                                                                                                                                                                                                                                                                                                                                                                                                                                                                                                                                                                                                                                                                                                                                                                                                                                                                                                                                                                                                                                                                                                                                                                                                                                                                                                                                                                                                                                                                                                                                                                                                                                                                                                                                                                                                                                                                                                                                                 |                                                                       |                    |           |          |             |          |        |         |
| Property Address                                                                                                                                         |                           | Class: 703.EXEMPT C        |                      | EXEMPT COU                                   | NTY                                                                                               | Zoning: R                                                                                                                                                                                                                                                                                                                                                                                                                                                                                                                                                                                                                                                                                                                                                                                                                                                                                                                                                                                                                                                                                                                                                                                                                                                                                                                                                                                                                                                                                                                                                                                                                                                                                                                                                                                                                                                                                                                                                                                                                                                                                                                       | -1 Bui                                                                | lding Permit(s)    |           | Date     | Number      | : 5      | Status |         |
| 1363 7TH ST                                                                                                                                              |                           | School: MUSKEGON SCHOOLS   |                      |                                              |                                                                                                   | ELE                                                                                                                                                                                                                                                                                                                                                                                                                                                                                                                                                                                                                                                                                                                                                                                                                                                                                                                                                                                                                                                                                                                                                                                                                                                                                                                                                                                                                                                                                                                                                                                                                                                                                                                                                                                                                                                                                                                                                                                                                                                                                                                             | CTRICAL                                                               |                    | 08/24/201 | 5 PE1505 | 36          | COMPLETE |        |         |
|                                                                                                                                                          |                           | P.R.E. 0%                  |                      |                                              |                                                                                                   | PLU                                                                                                                                                                                                                                                                                                                                                                                                                                                                                                                                                                                                                                                                                                                                                                                                                                                                                                                                                                                                                                                                                                                                                                                                                                                                                                                                                                                                                                                                                                                                                                                                                                                                                                                                                                                                                                                                                                                                                                                                                                                                                                                             | PLUMBING                                                              |                    | 03/17/200 | 5 PP0500 | 72 COMPLETE |          | TE     |         |
| Owner's Name/Address                                                                                                                                     |                           | MAP #: 24-31-30-258-004    |                      |                                              |                                                                                                   | BUI                                                                                                                                                                                                                                                                                                                                                                                                                                                                                                                                                                                                                                                                                                                                                                                                                                                                                                                                                                                                                                                                                                                                                                                                                                                                                                                                                                                                                                                                                                                                                                                                                                                                                                                                                                                                                                                                                                                                                                                                                                                                                                                             | LDING                                                                 |                    | 06/09/200 | 0 BD-00- | -0362       | COMPLE   | TE     |         |
| COUNTY OF MUSKEGON TREASURER 173 E APPLE AVE SUITE 104 MUSKEGON MI 49442  Tax Description CITY OF MUSKEGON REVISED PLAT OF 1903 LOT 2 EX W 40 FT BLK 375 |                           | 2017 Est TCV 0             |                      |                                              | TCV/TFA: 0.00                                                                                     |                                                                                                                                                                                                                                                                                                                                                                                                                                                                                                                                                                                                                                                                                                                                                                                                                                                                                                                                                                                                                                                                                                                                                                                                                                                                                                                                                                                                                                                                                                                                                                                                                                                                                                                                                                                                                                                                                                                                                                                                                                                                                                                                 |                                                                       |                    |           |          |             |          |        |         |
|                                                                                                                                                          |                           | X Improved Vacant          |                      |                                              | Land Value Estimates for Land Table R07.1.R07.1 NELSON GENERAL RESIDENTIAL                        |                                                                                                                                                                                                                                                                                                                                                                                                                                                                                                                                                                                                                                                                                                                                                                                                                                                                                                                                                                                                                                                                                                                                                                                                                                                                                                                                                                                                                                                                                                                                                                                                                                                                                                                                                                                                                                                                                                                                                                                                                                                                                                                                 |                                                                       |                    |           | IAL      |             |          |        |         |
|                                                                                                                                                          |                           | Public                     |                      |                                              |                                                                                                   | * Factors * IRREGULAR-SEE SKETCH                                                                                                                                                                                                                                                                                                                                                                                                                                                                                                                                                                                                                                                                                                                                                                                                                                                                                                                                                                                                                                                                                                                                                                                                                                                                                                                                                                                                                                                                                                                                                                                                                                                                                                                                                                                                                                                                                                                                                                                                                                                                                                |                                                                       |                    |           |          |             |          |        |         |
|                                                                                                                                                          |                           | Improvements               |                      |                                              |                                                                                                   | Description Frontage Depth Front Depth Rate %Adj. Reason Value <pre><site b="" value=""> TYPICAL .1329 4800 100 15*96 4,800</site></pre>                                                                                                                                                                                                                                                                                                                                                                                                                                                                                                                                                                                                                                                                                                                                                                                                                                                                                                                                                                                                                                                                                                                                                                                                                                                                                                                                                                                                                                                                                                                                                                                                                                                                                                                                                                                                                                                                                                                                                                                        |                                                                       |                    |           |          |             |          |        |         |
|                                                                                                                                                          |                           | Dirt Road                  |                      |                                              |                                                                                                   |                                                                                                                                                                                                                                                                                                                                                                                                                                                                                                                                                                                                                                                                                                                                                                                                                                                                                                                                                                                                                                                                                                                                                                                                                                                                                                                                                                                                                                                                                                                                                                                                                                                                                                                                                                                                                                                                                                                                                                                                                                                                                                                                 |                                                                       |                    |           |          |             |          |        |         |
|                                                                                                                                                          |                           | -                          | Gravel R             |                                              |                                                                                                   | 105 76                                                                                                                                                                                                                                                                                                                                                                                                                                                                                                                                                                                                                                                                                                                                                                                                                                                                                                                                                                                                                                                                                                                                                                                                                                                                                                                                                                                                                                                                                                                                                                                                                                                                                                                                                                                                                                                                                                                                                                                                                                                                                                                          | 90.00 37.00 1.0000 1.0000 0 100 0                                     |                    |           |          |             |          |        |         |
|                                                                                                                                                          |                           | X                          | Paved Roa            | Sewer                                        |                                                                                                   | 105 AC                                                                                                                                                                                                                                                                                                                                                                                                                                                                                                                                                                                                                                                                                                                                                                                                                                                                                                                                                                                                                                                                                                                                                                                                                                                                                                                                                                                                                                                                                                                                                                                                                                                                                                                                                                                                                                                                                                                                                                                                                                                                                                                          | 105 Actual Front Feet, 0.12 Total Acres Total Est. Land Value = 4,800 |                    |           |          |             |          |        |         |
|                                                                                                                                                          |                           | X                          | Sidewalk             |                                              |                                                                                                   | Land Improvement Cost Estimates                                                                                                                                                                                                                                                                                                                                                                                                                                                                                                                                                                                                                                                                                                                                                                                                                                                                                                                                                                                                                                                                                                                                                                                                                                                                                                                                                                                                                                                                                                                                                                                                                                                                                                                                                                                                                                                                                                                                                                                                                                                                                                 |                                                                       |                    |           |          |             |          |        |         |
| Comments/Influences                                                                                                                                      |                           | X Water                    |                      |                                              |                                                                                                   | Description Rate CountyMult. Size %Good Cash Value                                                                                                                                                                                                                                                                                                                                                                                                                                                                                                                                                                                                                                                                                                                                                                                                                                                                                                                                                                                                                                                                                                                                                                                                                                                                                                                                                                                                                                                                                                                                                                                                                                                                                                                                                                                                                                                                                                                                                                                                                                                                              |                                                                       |                    |           |          |             |          |        |         |
|                                                                                                                                                          |                           | X Sewer                    |                      |                                              | D/W/P: 3.5 Concrete 2.98 1.39 300 25 311  Total Estimated Land Improvements True Cash Value = 311 |                                                                                                                                                                                                                                                                                                                                                                                                                                                                                                                                                                                                                                                                                                                                                                                                                                                                                                                                                                                                                                                                                                                                                                                                                                                                                                                                                                                                                                                                                                                                                                                                                                                                                                                                                                                                                                                                                                                                                                                                                                                                                                                                 |                                                                       |                    |           |          |             |          |        |         |
|                                                                                                                                                          |                           | X                          | Electric<br>Gas      |                                              |                                                                                                   | 111 111 111 111 111 111 111 111 111 111 111 111 111 111 111 111 111 111 111 111 111 111 111 111 111 111 111 111 111 111 111 111 111 111 111 111 111 111 111 111 111 111 111 111 111 111 111 111 111 111 111 111 111 111 111 111 111 111 111 111 111 111 111 111 111 111 111 111 111 111 111 111 111 111 111 111 111 111 111 111 111 111 111 111 111 111 111 111 111 111 111 111 111 111 111 111 111 111 111 111 111 111 111 111 111 111 111 111 111 111 111 111 111 111 111 111 111 111 111 111 111 111 111 111 111 111 111 111 111 111 111 111 111 111 111 111 111 111 111 111 111 111 111 111 111 111 111 111 111 111 111 111 111 111 111 111 111 111 111 111 111 111 111 111 111 111 111 111 111 111 111 111 111 111 111 111 111 111 111 111 111 111 111 111 111 111 111 111 111 111 111 111 111 111 111 111 111 111 111 111 111 111 111 111 111 111 111 111 111 111 111 111 111 111 111 111 111 111 111 111 111 111 111 111 111 111 111 111 111 111 111 111 111 111 111 111 111 111 111 111 111 111 111 111 111 111 111 111 111 111 111 111 111 111 111 111 111 111 111 111 111 111 111 111 111 111 111 111 111 111 111 111 111 111 111 111 111 111 111 111 111 111 111 111 111 111 111 111 111 111 111 111 111 111 111 111 111 111 111 111 111 111 111 111 111 111 111 111 111 111 111 111 111 111 111 111 111 111 111 111 111 111 111 111 111 111 111 111 111 111 111 111 111 111 111 111 111 111 111 111 111 111 111 111 111 111 111 111 111 111 111 111 111 111 111 111 111 111 111 111 111 111 111 111 111 111 111 111 111 111 111 111 111 111 111 111 111 111 111 111 111 111 111 111 111 111 111 111 111 111 111 111 111 111 111 111 111 111 111 111 111 111 111 111 111 111 111 111 111 111 111 111 111 111 111 111 111 111 111 111 111 111 111 111 111 111 111 111 111 111 111 111 111 111 111 111 111 111 111 111 111 111 111 111 111 111 111 111 111 111 111 111 111 111 111 111 111 111 111 111 111 111 111 111 111 111 111 111 111 111 111 111 111 111 111 111 111 111 111 111 111 111 111 111 111 111 111 111 111 111 111 111 111 111 111 111 111 111 111 111 111 111 111 111 111 111 111 111 111 111 111 111 |                                                                       |                    |           |          |             |          |        |         |
|                                                                                                                                                          |                           | X                          | Curb                 |                                              |                                                                                                   | Work Description for Permit PE150536, Issued 08/24/2015: REPAIR SERVICE Work Description for Permit PP050072, Issued 03/17/2005: REPAIR SEWER LINE Work Description for Permit BD-00-0362, Issued 06/09/2000: CONSTRUCT 20 X 28                                                                                                                                                                                                                                                                                                                                                                                                                                                                                                                                                                                                                                                                                                                                                                                                                                                                                                                                                                                                                                                                                                                                                                                                                                                                                                                                                                                                                                                                                                                                                                                                                                                                                                                                                                                                                                                                                                 |                                                                       |                    |           |          |             |          |        |         |
|                                                                                                                                                          |                           |                            | Street L             |                                              |                                                                                                   |                                                                                                                                                                                                                                                                                                                                                                                                                                                                                                                                                                                                                                                                                                                                                                                                                                                                                                                                                                                                                                                                                                                                                                                                                                                                                                                                                                                                                                                                                                                                                                                                                                                                                                                                                                                                                                                                                                                                                                                                                                                                                                                                 |                                                                       |                    |           |          |             |          |        |         |
|                                                                                                                                                          |                           |                            |                      |                                              |                                                                                                   | CARPORT ON SIDE OF HOUSE                                                                                                                                                                                                                                                                                                                                                                                                                                                                                                                                                                                                                                                                                                                                                                                                                                                                                                                                                                                                                                                                                                                                                                                                                                                                                                                                                                                                                                                                                                                                                                                                                                                                                                                                                                                                                                                                                                                                                                                                                                                                                                        |                                                                       |                    |           |          |             |          |        |         |
|                                                                                                                                                          |                           |                            |                      |                                              |                                                                                                   | _                                                                                                                                                                                                                                                                                                                                                                                                                                                                                                                                                                                                                                                                                                                                                                                                                                                                                                                                                                                                                                                                                                                                                                                                                                                                                                                                                                                                                                                                                                                                                                                                                                                                                                                                                                                                                                                                                                                                                                                                                                                                                                                               |                                                                       |                    |           |          |             |          |        |         |
|                                                                                                                                                          |                           | Topography of Site X Level |                      |                                              |                                                                                                   |                                                                                                                                                                                                                                                                                                                                                                                                                                                                                                                                                                                                                                                                                                                                                                                                                                                                                                                                                                                                                                                                                                                                                                                                                                                                                                                                                                                                                                                                                                                                                                                                                                                                                                                                                                                                                                                                                                                                                                                                                                                                                                                                 |                                                                       |                    |           |          |             |          |        |         |
|                                                                                                                                                          |                           |                            |                      |                                              | -                                                                                                 |                                                                                                                                                                                                                                                                                                                                                                                                                                                                                                                                                                                                                                                                                                                                                                                                                                                                                                                                                                                                                                                                                                                                                                                                                                                                                                                                                                                                                                                                                                                                                                                                                                                                                                                                                                                                                                                                                                                                                                                                                                                                                                                                 |                                                                       |                    |           |          |             |          |        |         |
|                                                                                                                                                          |                           | ^                          | Rolling              |                                              |                                                                                                   |                                                                                                                                                                                                                                                                                                                                                                                                                                                                                                                                                                                                                                                                                                                                                                                                                                                                                                                                                                                                                                                                                                                                                                                                                                                                                                                                                                                                                                                                                                                                                                                                                                                                                                                                                                                                                                                                                                                                                                                                                                                                                                                                 |                                                                       |                    |           |          |             |          |        |         |
|                                                                                                                                                          |                           | Low                        |                      |                                              |                                                                                                   |                                                                                                                                                                                                                                                                                                                                                                                                                                                                                                                                                                                                                                                                                                                                                                                                                                                                                                                                                                                                                                                                                                                                                                                                                                                                                                                                                                                                                                                                                                                                                                                                                                                                                                                                                                                                                                                                                                                                                                                                                                                                                                                                 |                                                                       |                    |           |          |             |          |        |         |
|                                                                                                                                                          |                           |                            | High                 |                                              |                                                                                                   |                                                                                                                                                                                                                                                                                                                                                                                                                                                                                                                                                                                                                                                                                                                                                                                                                                                                                                                                                                                                                                                                                                                                                                                                                                                                                                                                                                                                                                                                                                                                                                                                                                                                                                                                                                                                                                                                                                                                                                                                                                                                                                                                 |                                                                       |                    |           |          |             |          |        |         |
|                                                                                                                                                          |                           | X                          | Landscape            | ed                                           |                                                                                                   |                                                                                                                                                                                                                                                                                                                                                                                                                                                                                                                                                                                                                                                                                                                                                                                                                                                                                                                                                                                                                                                                                                                                                                                                                                                                                                                                                                                                                                                                                                                                                                                                                                                                                                                                                                                                                                                                                                                                                                                                                                                                                                                                 |                                                                       |                    |           |          |             |          |        |         |
|                                                                                                                                                          |                           |                            | Swamp<br>Wooded      |                                              |                                                                                                   |                                                                                                                                                                                                                                                                                                                                                                                                                                                                                                                                                                                                                                                                                                                                                                                                                                                                                                                                                                                                                                                                                                                                                                                                                                                                                                                                                                                                                                                                                                                                                                                                                                                                                                                                                                                                                                                                                                                                                                                                                                                                                                                                 |                                                                       |                    |           |          |             |          |        |         |
|                                                                                                                                                          |                           |                            | Pond                 |                                              |                                                                                                   |                                                                                                                                                                                                                                                                                                                                                                                                                                                                                                                                                                                                                                                                                                                                                                                                                                                                                                                                                                                                                                                                                                                                                                                                                                                                                                                                                                                                                                                                                                                                                                                                                                                                                                                                                                                                                                                                                                                                                                                                                                                                                                                                 |                                                                       |                    |           |          |             |          |        |         |
|                                                                                                                                                          |                           |                            | Waterfrom            | nt                                           |                                                                                                   |                                                                                                                                                                                                                                                                                                                                                                                                                                                                                                                                                                                                                                                                                                                                                                                                                                                                                                                                                                                                                                                                                                                                                                                                                                                                                                                                                                                                                                                                                                                                                                                                                                                                                                                                                                                                                                                                                                                                                                                                                                                                                                                                 |                                                                       |                    |           |          |             |          |        |         |
|                                                                                                                                                          |                           |                            | Ravine               |                                              |                                                                                                   |                                                                                                                                                                                                                                                                                                                                                                                                                                                                                                                                                                                                                                                                                                                                                                                                                                                                                                                                                                                                                                                                                                                                                                                                                                                                                                                                                                                                                                                                                                                                                                                                                                                                                                                                                                                                                                                                                                                                                                                                                                                                                                                                 |                                                                       |                    |           |          |             |          |        |         |
|                                                                                                                                                          |                           | 1 1.                       | Wetland<br>Flood Pla |                                              |                                                                                                   | Year                                                                                                                                                                                                                                                                                                                                                                                                                                                                                                                                                                                                                                                                                                                                                                                                                                                                                                                                                                                                                                                                                                                                                                                                                                                                                                                                                                                                                                                                                                                                                                                                                                                                                                                                                                                                                                                                                                                                                                                                                                                                                                                            | Lan                                                                   | nd Building        | Ass       | essed    | Board of    | Tribunal | / Т    | Taxable |
|                                                                                                                                                          |                           |                            | 11000 F16            |                                              |                                                                                                   |                                                                                                                                                                                                                                                                                                                                                                                                                                                                                                                                                                                                                                                                                                                                                                                                                                                                                                                                                                                                                                                                                                                                                                                                                                                                                                                                                                                                                                                                                                                                                                                                                                                                                                                                                                                                                                                                                                                                                                                                                                                                                                                                 | Valu                                                                  | value              |           | Value    | Review      | Othe     | r      | Value   |
|                                                                                                                                                          |                           | Who                        | o Whe:               | n Wh                                         | at                                                                                                | 2017                                                                                                                                                                                                                                                                                                                                                                                                                                                                                                                                                                                                                                                                                                                                                                                                                                                                                                                                                                                                                                                                                                                                                                                                                                                                                                                                                                                                                                                                                                                                                                                                                                                                                                                                                                                                                                                                                                                                                                                                                                                                                                                            | EXEMP                                                                 | T EXEMPT           | Е         | XEMPT    |             |          |        | EXEMPT  |
|                                                                                                                                                          | ( ) 1000                  | _                          |                      | 016 INSPEC                                   |                                                                                                   | 2016                                                                                                                                                                                                                                                                                                                                                                                                                                                                                                                                                                                                                                                                                                                                                                                                                                                                                                                                                                                                                                                                                                                                                                                                                                                                                                                                                                                                                                                                                                                                                                                                                                                                                                                                                                                                                                                                                                                                                                                                                                                                                                                            | 2,40                                                                  | 17,800             | 2         | 0,200    |             |          | 1      | 18,431C |
| The Equalizer. Copyright Licensed To: City of Muske                                                                                                      |                           |                            |                      | )5/04/2016 DATA ENTI<br>)7/19/2005 INSPECTEI |                                                                                                   | 2015                                                                                                                                                                                                                                                                                                                                                                                                                                                                                                                                                                                                                                                                                                                                                                                                                                                                                                                                                                                                                                                                                                                                                                                                                                                                                                                                                                                                                                                                                                                                                                                                                                                                                                                                                                                                                                                                                                                                                                                                                                                                                                                            | 2,40                                                                  | 19,000             | 2         | 1,400    |             |          | 1      | 18,376C |
| Muskegon, Michigan                                                                                                                                       |                           | TIVE O                     | n U//19/2            | OOS INSERC                                   | TED                                                                                               | 2014                                                                                                                                                                                                                                                                                                                                                                                                                                                                                                                                                                                                                                                                                                                                                                                                                                                                                                                                                                                                                                                                                                                                                                                                                                                                                                                                                                                                                                                                                                                                                                                                                                                                                                                                                                                                                                                                                                                                                                                                                                                                                                                            | 2,40                                                                  | 19,900             | 2         | 2,300    |             |          | 1      | 18,087C |
|                                                                                                                                                          |                           |                            |                      |                                              |                                                                                                   |                                                                                                                                                                                                                                                                                                                                                                                                                                                                                                                                                                                                                                                                                                                                                                                                                                                                                                                                                                                                                                                                                                                                                                                                                                                                                                                                                                                                                                                                                                                                                                                                                                                                                                                                                                                                                                                                                                                                                                                                                                                                                                                                 |                                                                       |                    |           |          |             |          |        |         |