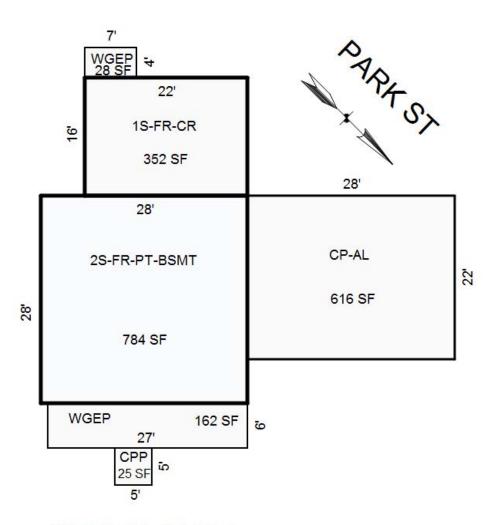

| rarcer namber, or 21 203                                                                                                                                 | 373 0002 00               | our                        | 1501001011           | · ZI CII.                                    | . 01                                                                                              | HODILEGON                                                                                                                                                                                                                                                                                                                                                                                                                                                                                                                                                                                                                                                                                                                                                                                                                                                                                                                                                                                                                                                                                                                                                                                                                                                                                                                                                                                                                                                                                                                                                                                                                                                                                                                                                                                                                                                                                                                                                                                                                                                                                                                       |                                                                       | Country: MobileCon |           |          |             |          |        |         |
|----------------------------------------------------------------------------------------------------------------------------------------------------------|---------------------------|----------------------------|----------------------|----------------------------------------------|---------------------------------------------------------------------------------------------------|---------------------------------------------------------------------------------------------------------------------------------------------------------------------------------------------------------------------------------------------------------------------------------------------------------------------------------------------------------------------------------------------------------------------------------------------------------------------------------------------------------------------------------------------------------------------------------------------------------------------------------------------------------------------------------------------------------------------------------------------------------------------------------------------------------------------------------------------------------------------------------------------------------------------------------------------------------------------------------------------------------------------------------------------------------------------------------------------------------------------------------------------------------------------------------------------------------------------------------------------------------------------------------------------------------------------------------------------------------------------------------------------------------------------------------------------------------------------------------------------------------------------------------------------------------------------------------------------------------------------------------------------------------------------------------------------------------------------------------------------------------------------------------------------------------------------------------------------------------------------------------------------------------------------------------------------------------------------------------------------------------------------------------------------------------------------------------------------------------------------------------|-----------------------------------------------------------------------|--------------------|-----------|----------|-------------|----------|--------|---------|
| Grantor Grantee                                                                                                                                          |                           | itee                       |                      | Sal                                          |                                                                                                   | Sale                                                                                                                                                                                                                                                                                                                                                                                                                                                                                                                                                                                                                                                                                                                                                                                                                                                                                                                                                                                                                                                                                                                                                                                                                                                                                                                                                                                                                                                                                                                                                                                                                                                                                                                                                                                                                                                                                                                                                                                                                                                                                                                            | Inst.                                                                 | Terms of Sale      |           | Liber    | 1           | rified   |        | Prcnt.  |
|                                                                                                                                                          |                           |                            |                      | Pric                                         |                                                                                                   | Date                                                                                                                                                                                                                                                                                                                                                                                                                                                                                                                                                                                                                                                                                                                                                                                                                                                                                                                                                                                                                                                                                                                                                                                                                                                                                                                                                                                                                                                                                                                                                                                                                                                                                                                                                                                                                                                                                                                                                                                                                                                                                                                            | Type                                                                  |                    |           | & Page   | Ву          |          |        | Trans.  |
| JENNINGS TERRY/WANDA                                                                                                                                     | COUNTY OF MUSKEGON TREASU |                            |                      |                                              | 0 03                                                                                              | 3/31/2016                                                                                                                                                                                                                                                                                                                                                                                                                                                                                                                                                                                                                                                                                                                                                                                                                                                                                                                                                                                                                                                                                                                                                                                                                                                                                                                                                                                                                                                                                                                                                                                                                                                                                                                                                                                                                                                                                                                                                                                                                                                                                                                       | OT                                                                    | OTHER              |           | 4087/325 | DO          | 2        |        | 0.0     |
| NELSON NEIGHBORHOOD IMPRO JENNINGS TERRY                                                                                                                 |                           | & WANDA                    |                      | 0                                            | 0 04                                                                                              | 04/25/1996                                                                                                                                                                                                                                                                                                                                                                                                                                                                                                                                                                                                                                                                                                                                                                                                                                                                                                                                                                                                                                                                                                                                                                                                                                                                                                                                                                                                                                                                                                                                                                                                                                                                                                                                                                                                                                                                                                                                                                                                                                                                                                                      | WD                                                                    | ARMS-LENGTH        |           | 1899/572 | PT          | A        |        | 0.0     |
|                                                                                                                                                          |                           |                            |                      |                                              |                                                                                                   |                                                                                                                                                                                                                                                                                                                                                                                                                                                                                                                                                                                                                                                                                                                                                                                                                                                                                                                                                                                                                                                                                                                                                                                                                                                                                                                                                                                                                                                                                                                                                                                                                                                                                                                                                                                                                                                                                                                                                                                                                                                                                                                                 |                                                                       |                    |           |          |             |          |        |         |
| Property Address                                                                                                                                         |                           | Class: 703.EXEMPT C        |                      | EXEMPT COU                                   | NTY                                                                                               | Zoning: R                                                                                                                                                                                                                                                                                                                                                                                                                                                                                                                                                                                                                                                                                                                                                                                                                                                                                                                                                                                                                                                                                                                                                                                                                                                                                                                                                                                                                                                                                                                                                                                                                                                                                                                                                                                                                                                                                                                                                                                                                                                                                                                       | -1 Bui                                                                | lding Permit(s)    |           | Date     | Number      | : 5      | Status |         |
| 1363 7TH ST                                                                                                                                              |                           | School: MUSKEGON SCHOOLS   |                      |                                              |                                                                                                   | ELE                                                                                                                                                                                                                                                                                                                                                                                                                                                                                                                                                                                                                                                                                                                                                                                                                                                                                                                                                                                                                                                                                                                                                                                                                                                                                                                                                                                                                                                                                                                                                                                                                                                                                                                                                                                                                                                                                                                                                                                                                                                                                                                             | CTRICAL                                                               |                    | 08/24/201 | 5 PE1505 | 36          | COMPLETE |        |         |
|                                                                                                                                                          |                           | P.R.E. 0%                  |                      |                                              |                                                                                                   | PLU                                                                                                                                                                                                                                                                                                                                                                                                                                                                                                                                                                                                                                                                                                                                                                                                                                                                                                                                                                                                                                                                                                                                                                                                                                                                                                                                                                                                                                                                                                                                                                                                                                                                                                                                                                                                                                                                                                                                                                                                                                                                                                                             | PLUMBING                                                              |                    | 03/17/200 | 5 PP0500 | 72 COMPLETE |          | TE     |         |
| Owner's Name/Address                                                                                                                                     |                           | MAP #: 24-31-30-258-004    |                      |                                              |                                                                                                   | BUI                                                                                                                                                                                                                                                                                                                                                                                                                                                                                                                                                                                                                                                                                                                                                                                                                                                                                                                                                                                                                                                                                                                                                                                                                                                                                                                                                                                                                                                                                                                                                                                                                                                                                                                                                                                                                                                                                                                                                                                                                                                                                                                             | LDING                                                                 |                    | 06/09/200 | 0 BD-00- | -0362       | COMPLE   | TE     |         |
| COUNTY OF MUSKEGON TREASURER 173 E APPLE AVE SUITE 104 MUSKEGON MI 49442  Tax Description CITY OF MUSKEGON REVISED PLAT OF 1903 LOT 2 EX W 40 FT BLK 375 |                           | 2017 Est TCV 0             |                      |                                              | TCV/TFA: 0.00                                                                                     |                                                                                                                                                                                                                                                                                                                                                                                                                                                                                                                                                                                                                                                                                                                                                                                                                                                                                                                                                                                                                                                                                                                                                                                                                                                                                                                                                                                                                                                                                                                                                                                                                                                                                                                                                                                                                                                                                                                                                                                                                                                                                                                                 |                                                                       |                    |           |          |             |          |        |         |
|                                                                                                                                                          |                           | X Improved Vacant          |                      |                                              | Land Value Estimates for Land Table R07.1.R07.1 NELSON GENERAL RESIDENTIAL                        |                                                                                                                                                                                                                                                                                                                                                                                                                                                                                                                                                                                                                                                                                                                                                                                                                                                                                                                                                                                                                                                                                                                                                                                                                                                                                                                                                                                                                                                                                                                                                                                                                                                                                                                                                                                                                                                                                                                                                                                                                                                                                                                                 |                                                                       |                    |           | IAL      |             |          |        |         |
|                                                                                                                                                          |                           | Public                     |                      |                                              |                                                                                                   | * Factors * IRREGULAR-SEE SKETCH                                                                                                                                                                                                                                                                                                                                                                                                                                                                                                                                                                                                                                                                                                                                                                                                                                                                                                                                                                                                                                                                                                                                                                                                                                                                                                                                                                                                                                                                                                                                                                                                                                                                                                                                                                                                                                                                                                                                                                                                                                                                                                |                                                                       |                    |           |          |             |          |        |         |
|                                                                                                                                                          |                           | Improvements               |                      |                                              |                                                                                                   | Description Frontage Depth Front Depth Rate %Adj. Reason Value <pre><site b="" value=""> TYPICAL .1329 4800 100 15*96 4,800</site></pre>                                                                                                                                                                                                                                                                                                                                                                                                                                                                                                                                                                                                                                                                                                                                                                                                                                                                                                                                                                                                                                                                                                                                                                                                                                                                                                                                                                                                                                                                                                                                                                                                                                                                                                                                                                                                                                                                                                                                                                                        |                                                                       |                    |           |          |             |          |        |         |
|                                                                                                                                                          |                           | Dirt Road                  |                      |                                              |                                                                                                   |                                                                                                                                                                                                                                                                                                                                                                                                                                                                                                                                                                                                                                                                                                                                                                                                                                                                                                                                                                                                                                                                                                                                                                                                                                                                                                                                                                                                                                                                                                                                                                                                                                                                                                                                                                                                                                                                                                                                                                                                                                                                                                                                 |                                                                       |                    |           |          |             |          |        |         |
|                                                                                                                                                          |                           | -                          | Gravel R             |                                              |                                                                                                   | 105 76                                                                                                                                                                                                                                                                                                                                                                                                                                                                                                                                                                                                                                                                                                                                                                                                                                                                                                                                                                                                                                                                                                                                                                                                                                                                                                                                                                                                                                                                                                                                                                                                                                                                                                                                                                                                                                                                                                                                                                                                                                                                                                                          | 90.00 37.00 1.0000 1.0000 0 100 0                                     |                    |           |          |             |          |        |         |
|                                                                                                                                                          |                           | X                          | Paved Roa            | Sewer                                        |                                                                                                   | 105 AC                                                                                                                                                                                                                                                                                                                                                                                                                                                                                                                                                                                                                                                                                                                                                                                                                                                                                                                                                                                                                                                                                                                                                                                                                                                                                                                                                                                                                                                                                                                                                                                                                                                                                                                                                                                                                                                                                                                                                                                                                                                                                                                          | 105 Actual Front Feet, 0.12 Total Acres Total Est. Land Value = 4,800 |                    |           |          |             |          |        |         |
|                                                                                                                                                          |                           | X                          | Sidewalk             |                                              |                                                                                                   | Land Improvement Cost Estimates                                                                                                                                                                                                                                                                                                                                                                                                                                                                                                                                                                                                                                                                                                                                                                                                                                                                                                                                                                                                                                                                                                                                                                                                                                                                                                                                                                                                                                                                                                                                                                                                                                                                                                                                                                                                                                                                                                                                                                                                                                                                                                 |                                                                       |                    |           |          |             |          |        |         |
| Comments/Influences                                                                                                                                      |                           | X Water                    |                      |                                              |                                                                                                   | Description Rate CountyMult. Size %Good Cash Value                                                                                                                                                                                                                                                                                                                                                                                                                                                                                                                                                                                                                                                                                                                                                                                                                                                                                                                                                                                                                                                                                                                                                                                                                                                                                                                                                                                                                                                                                                                                                                                                                                                                                                                                                                                                                                                                                                                                                                                                                                                                              |                                                                       |                    |           |          |             |          |        |         |
|                                                                                                                                                          |                           | X Sewer                    |                      |                                              | D/W/P: 3.5 Concrete 2.98 1.39 300 25 311  Total Estimated Land Improvements True Cash Value = 311 |                                                                                                                                                                                                                                                                                                                                                                                                                                                                                                                                                                                                                                                                                                                                                                                                                                                                                                                                                                                                                                                                                                                                                                                                                                                                                                                                                                                                                                                                                                                                                                                                                                                                                                                                                                                                                                                                                                                                                                                                                                                                                                                                 |                                                                       |                    |           |          |             |          |        |         |
|                                                                                                                                                          |                           | X                          | Electric<br>Gas      |                                              |                                                                                                   | 111 111 111 111 111 111 111 111 111 111 111 111 111 111 111 111 111 111 111 111 111 111 111 111 111 111 111 111 111 111 111 111 111 111 111 111 111 111 111 111 111 111 111 111 111 111 111 111 111 111 111 111 111 111 111 111 111 111 111 111 111 111 111 111 111 111 111 111 111 111 111 111 111 111 111 111 111 111 111 111 111 111 111 111 111 111 111 111 111 111 111 111 111 111 111 111 111 111 111 111 111 111 111 111 111 111 111 111 111 111 111 111 111 111 111 111 111 111 111 111 111 111 111 111 111 111 111 111 111 111 111 111 111 111 111 111 111 111 111 111 111 111 111 111 111 111 111 111 111 111 111 111 111 111 111 111 111 111 111 111 111 111 111 111 111 111 111 111 111 111 111 111 111 111 111 111 111 111 111 111 111 111 111 111 111 111 111 111 111 111 111 111 111 111 111 111 111 111 111 111 111 111 111 111 111 111 111 111 111 111 111 111 111 111 111 111 111 111 111 111 111 111 111 111 111 111 111 111 111 111 111 111 111 111 111 111 111 111 111 111 111 111 111 111 111 111 111 111 111 111 111 111 111 111 111 111 111 111 111 111 111 111 111 111 111 111 111 111 111 111 111 111 111 111 111 111 111 111 111 111 111 111 111 111 111 111 111 111 111 111 111 111 111 111 111 111 111 111 111 111 111 111 111 111 111 111 111 111 111 111 111 111 111 111 111 111 111 111 111 111 111 111 111 111 111 111 111 111 111 111 111 111 111 111 111 111 111 111 111 111 111 111 111 111 111 111 111 111 111 111 111 111 111 111 111 111 111 111 111 111 111 111 111 111 111 111 111 111 111 111 111 111 111 111 111 111 111 111 111 111 111 111 111 111 111 111 111 111 111 111 111 111 111 111 111 111 111 111 111 111 111 111 111 111 111 111 111 111 111 111 111 111 111 111 111 111 111 111 111 111 111 111 111 111 111 111 111 111 111 111 111 111 111 111 111 111 111 111 111 111 111 111 111 111 111 111 111 111 111 111 111 111 111 111 111 111 111 111 111 111 111 111 111 111 111 111 111 111 111 111 111 111 111 111 111 111 111 111 111 111 111 111 111 111 111 111 111 111 111 111 111 111 111 111 111 111 111 111 111 111 111 111 111 111 111 111 111 111 111 111 111 111 |                                                                       |                    |           |          |             |          |        |         |
|                                                                                                                                                          |                           | X                          | Curb                 |                                              |                                                                                                   | Work Description for Permit PE150536, Issued 08/24/2015: REPAIR SERVICE Work Description for Permit PP050072, Issued 03/17/2005: REPAIR SEWER LINE Work Description for Permit BD-00-0362, Issued 06/09/2000: CONSTRUCT 20 X 28                                                                                                                                                                                                                                                                                                                                                                                                                                                                                                                                                                                                                                                                                                                                                                                                                                                                                                                                                                                                                                                                                                                                                                                                                                                                                                                                                                                                                                                                                                                                                                                                                                                                                                                                                                                                                                                                                                 |                                                                       |                    |           |          |             |          |        |         |
|                                                                                                                                                          |                           |                            | Street L             |                                              |                                                                                                   |                                                                                                                                                                                                                                                                                                                                                                                                                                                                                                                                                                                                                                                                                                                                                                                                                                                                                                                                                                                                                                                                                                                                                                                                                                                                                                                                                                                                                                                                                                                                                                                                                                                                                                                                                                                                                                                                                                                                                                                                                                                                                                                                 |                                                                       |                    |           |          |             |          |        |         |
|                                                                                                                                                          |                           |                            |                      |                                              |                                                                                                   | CARPORT ON SIDE OF HOUSE                                                                                                                                                                                                                                                                                                                                                                                                                                                                                                                                                                                                                                                                                                                                                                                                                                                                                                                                                                                                                                                                                                                                                                                                                                                                                                                                                                                                                                                                                                                                                                                                                                                                                                                                                                                                                                                                                                                                                                                                                                                                                                        |                                                                       |                    |           |          |             |          |        |         |
|                                                                                                                                                          |                           |                            |                      |                                              |                                                                                                   | _                                                                                                                                                                                                                                                                                                                                                                                                                                                                                                                                                                                                                                                                                                                                                                                                                                                                                                                                                                                                                                                                                                                                                                                                                                                                                                                                                                                                                                                                                                                                                                                                                                                                                                                                                                                                                                                                                                                                                                                                                                                                                                                               |                                                                       |                    |           |          |             |          |        |         |
|                                                                                                                                                          |                           | Topography of Site X Level |                      |                                              |                                                                                                   |                                                                                                                                                                                                                                                                                                                                                                                                                                                                                                                                                                                                                                                                                                                                                                                                                                                                                                                                                                                                                                                                                                                                                                                                                                                                                                                                                                                                                                                                                                                                                                                                                                                                                                                                                                                                                                                                                                                                                                                                                                                                                                                                 |                                                                       |                    |           |          |             |          |        |         |
|                                                                                                                                                          |                           |                            |                      |                                              | -                                                                                                 |                                                                                                                                                                                                                                                                                                                                                                                                                                                                                                                                                                                                                                                                                                                                                                                                                                                                                                                                                                                                                                                                                                                                                                                                                                                                                                                                                                                                                                                                                                                                                                                                                                                                                                                                                                                                                                                                                                                                                                                                                                                                                                                                 |                                                                       |                    |           |          |             |          |        |         |
|                                                                                                                                                          |                           | ^                          | Rolling              |                                              |                                                                                                   |                                                                                                                                                                                                                                                                                                                                                                                                                                                                                                                                                                                                                                                                                                                                                                                                                                                                                                                                                                                                                                                                                                                                                                                                                                                                                                                                                                                                                                                                                                                                                                                                                                                                                                                                                                                                                                                                                                                                                                                                                                                                                                                                 |                                                                       |                    |           |          |             |          |        |         |
|                                                                                                                                                          |                           | Low                        |                      |                                              |                                                                                                   |                                                                                                                                                                                                                                                                                                                                                                                                                                                                                                                                                                                                                                                                                                                                                                                                                                                                                                                                                                                                                                                                                                                                                                                                                                                                                                                                                                                                                                                                                                                                                                                                                                                                                                                                                                                                                                                                                                                                                                                                                                                                                                                                 |                                                                       |                    |           |          |             |          |        |         |
|                                                                                                                                                          |                           |                            | High                 |                                              |                                                                                                   |                                                                                                                                                                                                                                                                                                                                                                                                                                                                                                                                                                                                                                                                                                                                                                                                                                                                                                                                                                                                                                                                                                                                                                                                                                                                                                                                                                                                                                                                                                                                                                                                                                                                                                                                                                                                                                                                                                                                                                                                                                                                                                                                 |                                                                       |                    |           |          |             |          |        |         |
|                                                                                                                                                          |                           | X                          | Landscape            | ed                                           |                                                                                                   |                                                                                                                                                                                                                                                                                                                                                                                                                                                                                                                                                                                                                                                                                                                                                                                                                                                                                                                                                                                                                                                                                                                                                                                                                                                                                                                                                                                                                                                                                                                                                                                                                                                                                                                                                                                                                                                                                                                                                                                                                                                                                                                                 |                                                                       |                    |           |          |             |          |        |         |
|                                                                                                                                                          |                           |                            | Swamp<br>Wooded      |                                              |                                                                                                   |                                                                                                                                                                                                                                                                                                                                                                                                                                                                                                                                                                                                                                                                                                                                                                                                                                                                                                                                                                                                                                                                                                                                                                                                                                                                                                                                                                                                                                                                                                                                                                                                                                                                                                                                                                                                                                                                                                                                                                                                                                                                                                                                 |                                                                       |                    |           |          |             |          |        |         |
|                                                                                                                                                          |                           |                            | Pond                 |                                              |                                                                                                   |                                                                                                                                                                                                                                                                                                                                                                                                                                                                                                                                                                                                                                                                                                                                                                                                                                                                                                                                                                                                                                                                                                                                                                                                                                                                                                                                                                                                                                                                                                                                                                                                                                                                                                                                                                                                                                                                                                                                                                                                                                                                                                                                 |                                                                       |                    |           |          |             |          |        |         |
|                                                                                                                                                          |                           |                            | Waterfrom            | nt                                           |                                                                                                   |                                                                                                                                                                                                                                                                                                                                                                                                                                                                                                                                                                                                                                                                                                                                                                                                                                                                                                                                                                                                                                                                                                                                                                                                                                                                                                                                                                                                                                                                                                                                                                                                                                                                                                                                                                                                                                                                                                                                                                                                                                                                                                                                 |                                                                       |                    |           |          |             |          |        |         |
|                                                                                                                                                          |                           |                            | Ravine               |                                              |                                                                                                   |                                                                                                                                                                                                                                                                                                                                                                                                                                                                                                                                                                                                                                                                                                                                                                                                                                                                                                                                                                                                                                                                                                                                                                                                                                                                                                                                                                                                                                                                                                                                                                                                                                                                                                                                                                                                                                                                                                                                                                                                                                                                                                                                 |                                                                       |                    |           |          |             |          |        |         |
|                                                                                                                                                          |                           | 1 1.                       | Wetland<br>Flood Pla |                                              |                                                                                                   | Year                                                                                                                                                                                                                                                                                                                                                                                                                                                                                                                                                                                                                                                                                                                                                                                                                                                                                                                                                                                                                                                                                                                                                                                                                                                                                                                                                                                                                                                                                                                                                                                                                                                                                                                                                                                                                                                                                                                                                                                                                                                                                                                            | Lan                                                                   | nd Building        | Ass       | essed    | Board of    | Tribunal | / Т    | Taxable |
|                                                                                                                                                          |                           |                            | 11000 F16            |                                              |                                                                                                   |                                                                                                                                                                                                                                                                                                                                                                                                                                                                                                                                                                                                                                                                                                                                                                                                                                                                                                                                                                                                                                                                                                                                                                                                                                                                                                                                                                                                                                                                                                                                                                                                                                                                                                                                                                                                                                                                                                                                                                                                                                                                                                                                 | Valu                                                                  | value              |           | Value    | Review      | Othe     | r      | Value   |
|                                                                                                                                                          |                           | Who                        | o Whe:               | n Wh                                         | at                                                                                                | 2017                                                                                                                                                                                                                                                                                                                                                                                                                                                                                                                                                                                                                                                                                                                                                                                                                                                                                                                                                                                                                                                                                                                                                                                                                                                                                                                                                                                                                                                                                                                                                                                                                                                                                                                                                                                                                                                                                                                                                                                                                                                                                                                            | EXEMP                                                                 | T EXEMPT           | Е         | XEMPT    |             |          |        | EXEMPT  |
|                                                                                                                                                          | ( ) 1000                  | _                          |                      | 016 INSPEC                                   |                                                                                                   | 2016                                                                                                                                                                                                                                                                                                                                                                                                                                                                                                                                                                                                                                                                                                                                                                                                                                                                                                                                                                                                                                                                                                                                                                                                                                                                                                                                                                                                                                                                                                                                                                                                                                                                                                                                                                                                                                                                                                                                                                                                                                                                                                                            | 2,40                                                                  | 17,800             | 2         | 0,200    |             |          | 1      | 18,431C |
| The Equalizer. Copyright Licensed To: City of Muske                                                                                                      |                           |                            |                      | )5/04/2016 DATA ENTI<br>)7/19/2005 INSPECTEI |                                                                                                   | 2015                                                                                                                                                                                                                                                                                                                                                                                                                                                                                                                                                                                                                                                                                                                                                                                                                                                                                                                                                                                                                                                                                                                                                                                                                                                                                                                                                                                                                                                                                                                                                                                                                                                                                                                                                                                                                                                                                                                                                                                                                                                                                                                            | 2,40                                                                  | 19,000             | 2         | 1,400    |             |          | 1      | 18,376C |
| Muskegon, Michigan                                                                                                                                       |                           | TIVE O                     | n U//19/2            | OOS INSERC                                   | TED                                                                                               | 2014                                                                                                                                                                                                                                                                                                                                                                                                                                                                                                                                                                                                                                                                                                                                                                                                                                                                                                                                                                                                                                                                                                                                                                                                                                                                                                                                                                                                                                                                                                                                                                                                                                                                                                                                                                                                                                                                                                                                                                                                                                                                                                                            | 2,40                                                                  | 19,900             | 2         | 2,300    |             |          | 1      | 18,087C |
|                                                                                                                                                          |                           |                            |                      |                                              |                                                                                                   |                                                                                                                                                                                                                                                                                                                                                                                                                                                                                                                                                                                                                                                                                                                                                                                                                                                                                                                                                                                                                                                                                                                                                                                                                                                                                                                                                                                                                                                                                                                                                                                                                                                                                                                                                                                                                                                                                                                                                                                                                                                                                                                                 |                                                                       |                    |           |          |             |          |        |         |