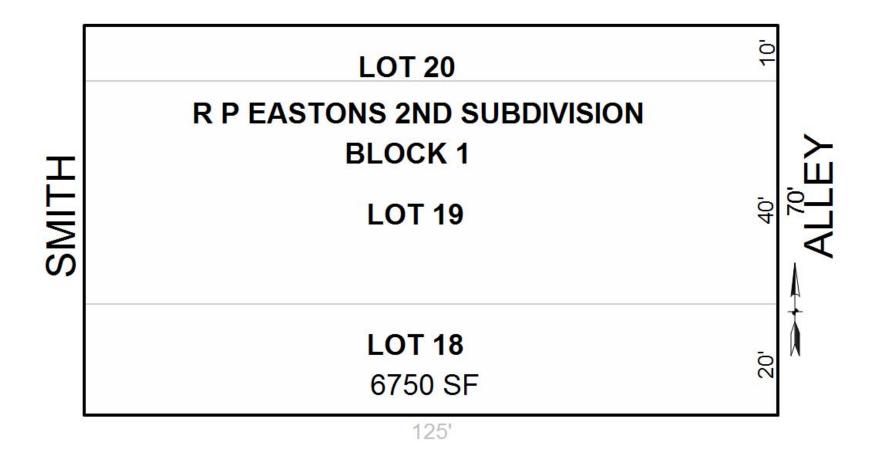

| Parcer Number: 61-24-763-                                                                   | -001-0019-00            | ourisai                                                                                                                    | 1001011.               | 24 CIII 0     | F MUSKEGON   |                                                                                                                                                                                                                                                                                                                                                                                | Country: MUSKEG  | JIN        |                  |                    |         | . , . ,          |  |  |
|---------------------------------------------------------------------------------------------|-------------------------|----------------------------------------------------------------------------------------------------------------------------|------------------------|---------------|--------------|--------------------------------------------------------------------------------------------------------------------------------------------------------------------------------------------------------------------------------------------------------------------------------------------------------------------------------------------------------------------------------|------------------|------------|------------------|--------------------|---------|------------------|--|--|
| Grantor                                                                                     | Grantee                 |                                                                                                                            |                        | Sale<br>Price | Sale<br>Date | Inst.<br>Type                                                                                                                                                                                                                                                                                                                                                                  | Terms of Sale    |            | Liber<br>& Page  | Ver<br>By          | rified  | Prcnt.<br>Trans. |  |  |
| COUNTY OF MUSKEGON TREASU                                                                   | CITY OF MUSKEGON        |                                                                                                                            |                        | 0             | 12/17/2015   | QC                                                                                                                                                                                                                                                                                                                                                                             | OTHER            |            | 4073/223         | DOC                | 2       | 0.0              |  |  |
| VROMAN LAVONNE J ESTATE                                                                     | COUNTY OF MUSKEGON      |                                                                                                                            |                        | 0             | 03/31/2015   | OT                                                                                                                                                                                                                                                                                                                                                                             | OTHER            |            | 4053/859         | DOC                | 2       | 0.0              |  |  |
| VROMAN LAVONNE J                                                                            | VROMAN LAVONNE J ESTATE |                                                                                                                            | E                      | 0             | 04/04/2012   | OT                                                                                                                                                                                                                                                                                                                                                                             | OTHER            |            | UNRECORDED       | DOC                | 7       | 0.0              |  |  |
| VROMAN ELMER D                                                                              | VROMAN LAVONNE          |                                                                                                                            | 0 05/22/1              |               | OT           | OTHER                                                                                                                                                                                                                                                                                                                                                                          |                  | 1903/850   | DOC              |                    | 0.0     |                  |  |  |
| Property Address 1968 SMITH ST                                                              |                         | Class: 703.EXEMPT COUNTY   School: MUSKEGON SCHOOLS                                                                        |                        | Y Zoning: 1   | R-1 Bu       | Building Permit(s)  ELECTRICAL                                                                                                                                                                                                                                                                                                                                                 |                  | Date       | Number           |                    |         |                  |  |  |
|                                                                                             |                         |                                                                                                                            |                        | LS            | EL           |                                                                                                                                                                                                                                                                                                                                                                                |                  | 06/01/2006 | PE0602           |                    |         |                  |  |  |
|                                                                                             |                         | P.R.E. 0%                                                                                                                  |                        |               |              | BU                                                                                                                                                                                                                                                                                                                                                                             | BUILDING         |            | 08/21/2001       | BD-01-             | 5835 E  | XPIRED           |  |  |
| Owner's Name/Address                                                                        |                         | MAP #: 24-31-32-133-009                                                                                                    |                        |               |              | OTHER                                                                                                                                                                                                                                                                                                                                                                          |                  |            | 11/16/1999       | 99-M45             | 9 C     | COMPLETE         |  |  |
| CITY OF MUSKEGON                                                                            |                         | 2017 Est TCV 0                                                                                                             |                        |               | 0 TCV/TFA    | TCV/TFA: 0.00 OTHER                                                                                                                                                                                                                                                                                                                                                            |                  |            | 01/01/1998       | 98-X06             | C       | COMPLETE         |  |  |
| 933 TERRACE ST<br>MUSKEGON MI 49440                                                         |                         | X Improved Vacant                                                                                                          |                        |               |              | Land Value Estimates for Land Table R08.1.R08.01 MARSH FIELD GENERAL RES                                                                                                                                                                                                                                                                                                       |                  |            |                  |                    |         |                  |  |  |
|                                                                                             |                         | Pub                                                                                                                        | lic                    |               |              | * Factors *                                                                                                                                                                                                                                                                                                                                                                    |                  |            |                  |                    |         |                  |  |  |
|                                                                                             |                         |                                                                                                                            | rovement               | s             | Descrip      | Description Frontage Depth Front Depth Rate %Adj. Reason Value                                                                                                                                                                                                                                                                                                                 |                  |            |                  |                    |         |                  |  |  |
| Tax Description                                                                             |                         | Dirt Road                                                                                                                  |                        |               |              | <pre><site b="" value=""> TYPICAL .1129</site></pre>                                                                                                                                                                                                                                                                                                                           |                  |            |                  |                    |         |                  |  |  |
| CITY OF MUSKEGON                                                                            |                         | Gravel Road X Paved Road X Storm Sewer                                                                                     |                        |               | /U A         | ctual Fro                                                                                                                                                                                                                                                                                                                                                                      | ont Feet, 0.20 1 | otal Acres | Total Es         | t. Land            | value = | 4,600            |  |  |
| SUB DIV OF LOTS 2-3 BLK 1                                                                   |                         |                                                                                                                            |                        |               | Land Im      | Land Improvement Cost Estimates                                                                                                                                                                                                                                                                                                                                                |                  |            |                  |                    |         |                  |  |  |
| R P EASTONS 2ND SUB DIV PART OF SEC 32<br>BLK 1 N 1/2 LOT 18 ALL LOT 19 & S 10 FT<br>LOT 20 |                         | X Sidewalk X Water X Sewer X Electric X Gas X Curb Street Lights Standard Utilities Underground Utils.  Topography of Site |                        |               |              | Description Rate CountyMult. Size %Good Cash Value                                                                                                                                                                                                                                                                                                                             |                  |            |                  |                    |         |                  |  |  |
|                                                                                             |                         |                                                                                                                            |                        |               | D/W/P:       | D/W/P: Asphalt Paving 1.42 1.39 400 34 268  Total Estimated Land Improvements True Cash Value = 268  Work Description for Permit PE060263, Issued 06/01/2006: SERVICE UPGRADE  Work Description for Permit BD-01-5835, Issued 08/21/2001: CONSTRUCT 24 X 12  ADDITION ON REAR OF DWELLING FOR 2 BEDROOMS  Work Description for Permit 99-M459, Issued 11/16/1999: WATER HEATER |                  |            |                  |                    |         |                  |  |  |
| Comments/Influences                                                                         |                         |                                                                                                                            |                        |               | T-T          |                                                                                                                                                                                                                                                                                                                                                                                |                  |            |                  |                    |         |                  |  |  |
|                                                                                             |                         |                                                                                                                            |                        |               |              |                                                                                                                                                                                                                                                                                                                                                                                |                  |            |                  |                    |         |                  |  |  |
|                                                                                             |                         |                                                                                                                            |                        |               |              |                                                                                                                                                                                                                                                                                                                                                                                |                  |            |                  |                    |         |                  |  |  |
|                                                                                             |                         |                                                                                                                            |                        |               |              |                                                                                                                                                                                                                                                                                                                                                                                |                  |            |                  |                    |         |                  |  |  |
|                                                                                             |                         |                                                                                                                            |                        |               |              | Work Description for Permit 98-X06 , Issued 01/01/1998: CONSTRUCT WHEELCHAIR RAMP                                                                                                                                                                                                                                                                                              |                  |            |                  |                    |         |                  |  |  |
|                                                                                             |                         |                                                                                                                            |                        |               | - ICAME      |                                                                                                                                                                                                                                                                                                                                                                                |                  |            |                  |                    |         |                  |  |  |
|                                                                                             |                         |                                                                                                                            |                        |               |              |                                                                                                                                                                                                                                                                                                                                                                                |                  |            |                  |                    |         |                  |  |  |
|                                                                                             |                         | X Level<br>Rolling                                                                                                         |                        |               |              |                                                                                                                                                                                                                                                                                                                                                                                |                  |            |                  |                    |         |                  |  |  |
|                                                                                             |                         |                                                                                                                            |                        |               |              |                                                                                                                                                                                                                                                                                                                                                                                |                  |            |                  |                    |         |                  |  |  |
|                                                                                             |                         | Low                                                                                                                        |                        |               |              |                                                                                                                                                                                                                                                                                                                                                                                |                  |            |                  |                    |         |                  |  |  |
|                                                                                             |                         | Hig<br>X Lan                                                                                                               | gn<br>Idscaped         |               |              |                                                                                                                                                                                                                                                                                                                                                                                |                  |            |                  |                    |         |                  |  |  |
|                                                                                             |                         | Swa                                                                                                                        | _                      |               |              |                                                                                                                                                                                                                                                                                                                                                                                |                  |            |                  |                    |         |                  |  |  |
|                                                                                             |                         |                                                                                                                            | oded                   |               |              |                                                                                                                                                                                                                                                                                                                                                                                |                  |            |                  |                    |         |                  |  |  |
|                                                                                             |                         | Pon                                                                                                                        | ıd<br>erfront          |               |              |                                                                                                                                                                                                                                                                                                                                                                                |                  |            |                  |                    |         |                  |  |  |
|                                                                                             |                         |                                                                                                                            | ine                    |               |              |                                                                                                                                                                                                                                                                                                                                                                                |                  |            |                  |                    |         |                  |  |  |
|                                                                                             |                         | Wet                                                                                                                        | land                   |               | 77           |                                                                                                                                                                                                                                                                                                                                                                                |                  |            |                  |                    | m23 2   | / m 1.7          |  |  |
|                                                                                             |                         | Flo                                                                                                                        | od Plain               | l             | Year         | La:<br>Val                                                                                                                                                                                                                                                                                                                                                                     |                  | 9          | essed E<br>Value | Board of<br>Review |         | .                |  |  |
|                                                                                             |                         | T.Tl                                                                                                                       | 7.7]                   | 7.71- ·       | 2017         | EXEM                                                                                                                                                                                                                                                                                                                                                                           |                  |            | XEMPT            | 100 V 1 C W        | O CITE  | EXEMPT           |  |  |
|                                                                                             |                         | Who                                                                                                                        | When                   | What          |              |                                                                                                                                                                                                                                                                                                                                                                                |                  |            |                  |                    |         |                  |  |  |
| The Equalizer. Copyright                                                                    | (c) 1999 - 2009.        | LRH 07                                                                                                                     | //19/2006<br>)/01/2003 | INSPECTE      |              | EXEM                                                                                                                                                                                                                                                                                                                                                                           |                  |            | XEMPT            |                    |         | EXEMPT           |  |  |
| Licensed To: City of Muskegon, County of                                                    |                         |                                                                                                                            | 12/10/2001 INSE        |               | D 2013       | 2,3                                                                                                                                                                                                                                                                                                                                                                            |                  |            | 3,700            |                    |         | 13,700S          |  |  |
| Muskegon, Michigan                                                                          |                         |                                                                                                                            |                        |               | 2014         | 2,3                                                                                                                                                                                                                                                                                                                                                                            | 00 12,0          | 00 1       | 4,300            |                    | 14,300  | C 14,122C        |  |  |