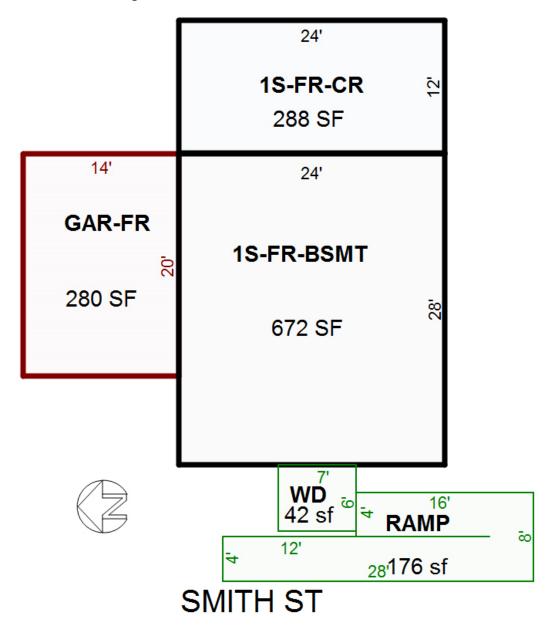

\*\*\* Information herein deemed reliable but not guaranteed\*\*\*

Printed on

| Building Type                                                                                                                                                                                                                                                                                                                 | (3) Roof (cont.)                                                                                                                                                                                                                                                                                                         | (11) Heating/Cooling                                                                                                                                                                                                                                                                                                                                                                                                                | (15) Built-ins                                                                                                                                                                                                                                                                                                               | (15) Fireplaces (16) Porches/Decks (17) Ga:                                                            | rage                                                                                          |
|-------------------------------------------------------------------------------------------------------------------------------------------------------------------------------------------------------------------------------------------------------------------------------------------------------------------------------|--------------------------------------------------------------------------------------------------------------------------------------------------------------------------------------------------------------------------------------------------------------------------------------------------------------------------|-------------------------------------------------------------------------------------------------------------------------------------------------------------------------------------------------------------------------------------------------------------------------------------------------------------------------------------------------------------------------------------------------------------------------------------|------------------------------------------------------------------------------------------------------------------------------------------------------------------------------------------------------------------------------------------------------------------------------------------------------------------------------|--------------------------------------------------------------------------------------------------------|-----------------------------------------------------------------------------------------------|
| X Single Family Mobile Home Town Home Duplex A-Frame  X Wood Frame  Building Style: 1 STORY  Yr Built Remodeled 1947  Condition for Age: Average  Room List  2 Basement 4 1st Floor 2nd Floor                                                                                                                                 | Eavestrough Insulation 0 Front Overhang 0 Other Overhang (4) Interior  X Drywall Plaster Paneled Wood T&G  Trim & Decoration  Ex X Ord Min Size of Closets  Lg Ord X Small Doors Solid X H.C.  (5) Floors  Kitchen: Carpeted Other: Hardwood Other: Linoleum                                                             | X Gas Wood Coal Elec. Wood Coal Steam Forced Air w/o Ducts Forced Hot Water Electric Baseboard Elec. Ceil. Radiant Radiant (in-floor) Electric Wall Heat Space Heater Wall/Floor Furnace Forced Heat & Cool Heat Pump No Heating/Cooling Central Air Wood Furnace  (12) Electric  200 Amps Service                                                                                                                                  | Appliance Allow. Cook Top Dishwasher Garbage Disposal Bath Heater Vent Fan Hot Tub Unvented Hood Vented Hood Intercom Jacuzzi Tub Jacuzzi Tub Jacuzzi repl.Tub Oven Microwave Standard Range Self Clean Range Sauna Trash Compactor Central Vacuum Security System                                                           | Prefab 2 Story Heat Circulator Raised Hearth Wood Stove Direct-Vented Ga  Class: D +10  Effort Ago: 44 | city:  : Siding n.: 0 n.: 0 all: 1 Wall on: 42 Inch ?: ors: 0 ors: 0 O Area: 0 Floor: 0 rage: |
| 2 Bedrooms  (1) Exterior  Wood/Shingle Aluminum/Vinyl Brick X Asphalt X Insulation  (2) Windows  Many Avg. X Few X Small  X Wood Sash Metal Sash Vinyl Sash Double Hung Horiz. Slide Casement Double Glass Patio Doors X Storms & Screens  (3) Roof  X Gable Gambrel Hip Mansard Flat Shed  X Asphalt Shingle  Chimney: Brick | (6) Ceilings  X Drywall  (7) Excavation  Basement: 672 S.F. Crawl: 288 S.F. Slab: 0 S.F. Height to Joists: 0.0  (8) Basement  Conc. Block Poured Conc. Stone Treated Wood Concrete Floor  (9) Basement Finish  Recreation SF Living SF Walkout Doors No Floor SF  (10) Floor Support  Joists: Unsupported Len: Cntr.Sup: | No./Qual. of Fixtures  Ex. X Ord. Min  No. of Elec. Outlets  Many X Ave. Few  (13) Plumbing  Average Fixture(s)  1 3 Fixture Bath 2 Fixture Bath Softener, Auto Softener, Manual Solar Water Heat No Plumbing Extra Toilet Extra Sink Separate Shower Ceramic Tile Floor Ceramic Tile Wains Ceramic Tub Alcove Vent Fan  (14) Water/Sewer  1 Public Water 1 Public Sewer Water Well 1000 Gal Septic 2000 Gal Septic Lump Sum Items: | Stories Exterior  1 Story Siding  1 Story Siding  Other Additions/Adjus  (14) Water/Sewer  Public Water  Public Sewer  (16) Deck/Balcony  Treated Wood, Stands  (17) Garages  Class:D Exterior: S:  Base Cost  Common Wall: 1 Wall  Phy/Ab.Phy/Func/Econ, Separately Depreciate  Square footage # 2 is County Multiplier = 1 | 912.00 1 912.00 1 ard 10.54 42 iding Foundation: 42 Inch (Unfinished)                                  | 13,009<br>Cost<br>912<br>912<br>443                                                           |