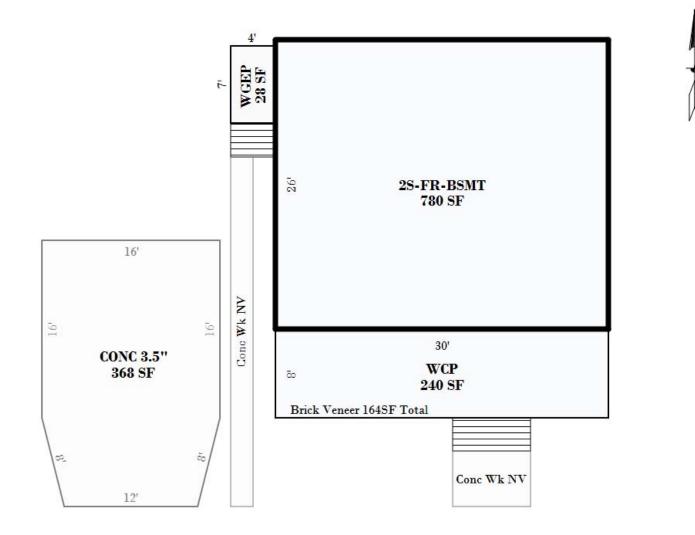

## Parcel Number: 61-24-205-419-0007-10

Printed on

07/19/2016

| Building Type                                                                                                                                                                                                                                                                                                                                                                                                                                                                                                                                                                                                                                                                                                    |                                                                                                   |                                                                                                                                                                                                                                                                  |                                                                                                                                                                                                                                                                                                     |                                                                                                                                                                                                                                                                                                                                                                                                               |                                                                                                                                                                                                                                                                                                                                                                                                                                                                                        |                                                                                                                                                                                                                                                                                                                                                             |
|------------------------------------------------------------------------------------------------------------------------------------------------------------------------------------------------------------------------------------------------------------------------------------------------------------------------------------------------------------------------------------------------------------------------------------------------------------------------------------------------------------------------------------------------------------------------------------------------------------------------------------------------------------------------------------------------------------------|---------------------------------------------------------------------------------------------------|------------------------------------------------------------------------------------------------------------------------------------------------------------------------------------------------------------------------------------------------------------------|-----------------------------------------------------------------------------------------------------------------------------------------------------------------------------------------------------------------------------------------------------------------------------------------------------|---------------------------------------------------------------------------------------------------------------------------------------------------------------------------------------------------------------------------------------------------------------------------------------------------------------------------------------------------------------------------------------------------------------|----------------------------------------------------------------------------------------------------------------------------------------------------------------------------------------------------------------------------------------------------------------------------------------------------------------------------------------------------------------------------------------------------------------------------------------------------------------------------------------|-------------------------------------------------------------------------------------------------------------------------------------------------------------------------------------------------------------------------------------------------------------------------------------------------------------------------------------------------------------|
|                                                                                                                                                                                                                                                                                                                                                                                                                                                                                                                                                                                                                                                                                                                  | (3) Roof (cont.)                                                                                  | (11) Heating/Cooling                                                                                                                                                                                                                                             | (15) Built-ins (1                                                                                                                                                                                                                                                                                   | 15) Fireplaces                                                                                                                                                                                                                                                                                                                                                                                                | (16) Porches/Decks                                                                                                                                                                                                                                                                                                                                                                                                                                                                     | (17) Garage                                                                                                                                                                                                                                                                                                                                                 |
| X       Wood Frame         Building Style:       T         2       STORY         Yr Built       Remodeled         0       0         Som List       3         3       Basement         4       1st Floor         4       1st Floor         4       Bedrooms         (1)       Exterior         X       Wood/Shingle         Aluminum/Vinyl         Brick       X         X       Insulation         (2)       Windows         X       Many         X       Many         X       Many         X       Mood Sash         X       Metal Sash         Vinyl Sash       Double Hung         Horiz. Slide       Casement         Double Glass       Patio Doors         X       Storms & Screens         (3)       Roof | <pre>(3) Roof (cont.) Eavestrough Insulation 0 Front Overhang 0 Other Overhang (4) Interior</pre> | XGas<br>WoodOil<br>CoalElec.XForced Air w/o Ducts<br>Forced Air w/ DuctsForced Air w/ DuctsForced Hot Water<br>Electric Baseboard<br>Elec. Ceil. Radiant<br>Radiant (in-floor)<br>Electric Wall Heat<br>Space Heater<br>Wall/Floor Furnace<br>Forced Heat & Cool | Appliance Allow.<br>Cook Top<br>Dishwasher<br>Garbage Disposal<br>Bath Heater<br>Vent Fan<br>Hot Tub<br>Unvented Hood<br>Vented Hood<br>Intercom<br>Jacuzzi Tub<br>Jacuzzi repl.Tub<br>OvenCla<br>Ef:<br>Tot<br>Tot<br>Sauna<br>Trash Compactor<br>Central Vacuum<br>Security SystemStoriesExterior | Interior 1 Story<br>Interior 2 Story<br>2nd/Same Stack<br>Two Sided<br>Exterior 1 Story<br>Exterior 2 Story<br>Prefab 1 Story<br>Prefab 2 Story<br>Heat Circulator<br>Raised Hearth<br>Wood Stove<br>Direct-Vented Ga<br>ass: D +10<br>fec. Age: 52<br>oor Area: 1560<br>tal Base Cost: 78,6<br>tal Base New : 109<br>tal Depr Cost: 13,7<br>timated T.C.V: 7,8'<br>Foundation Rate<br>Basement 89.86<br>ents | Area         Type           240         WCP         (1 Story)           28         WGEP         (1 Story)           28         WGEP         (1 Story)           633         X 1.390           ,299         E.C.F.           116         X 0.600           70         Bsmnt-Adj           Bsmnt-Adj         Heat-Ad           6         0.00         0.00           Rate         7.85           912.00         912.00           15.25         63.23           00/100/12.0,         Depr | Year Built:<br>Car Capacity:<br>Class:<br>Exterior:<br>Brick Ven.:<br>Stone Ven.:<br>Common Wall:<br>Foundation:<br>Finished ?:<br>Auto. Doors:<br>Mech. Doors:<br>Area:<br>% Good:<br>Storage Area:<br>No Conc. Floor:<br>Bsmnt Garage:<br>Carport Area:<br>Roof:<br>j Size Cost<br>164 1,287<br>1 912<br>1 912<br>240 3,660<br>28 1,770<br>.Cost = 13,116 |

## 340 W Southern Ave

Sketch by Apex Sketch

\*\*\* Information herein deemed reliable but not guaranteed\*\*\*