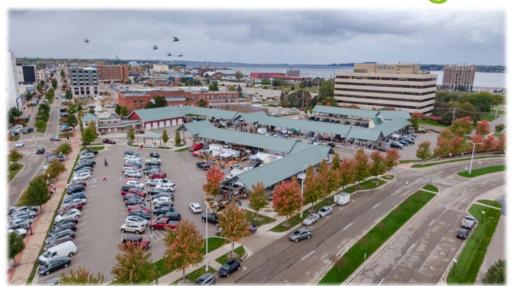

# **Interesting Facts**

- ▶ The market opened at its newest location on Western in May 2014
- ▶ The market is the second largest outdoor market in Michigan
- ▶ The market has 164 booths
- ▶ The market operates year round

#### Muskegon Farmers Market Advantages

- 2nd largest outdoor market in the state of Michigan (Eastern Market #1)
- ▶ Longevity of our market over 100 years of history and reputation
- ▶ Location is very accessible and anchors the major business district
- Farmers markets provide one of the only low-barrier entry points for new farmers, ranchers, and food entrepreneurs allowing them to start small and test new products
- For every dollar of nutrition incentives spent on farm direct purchases, such as at a farmers market, it is estimated to result in a contribution of up to 3 dollars to the U.S. economy.
- ► The pandemic attracted new long-time farmers market customers. According to consumer research, 31% of those new to farmers market shopping during COVID were still shopping there 5 months later
- Growers selling locally create thirteen full time farm operator jobs per \$1 million in revenue earned. Those that do not sell locally create only three.
- People value local food more than ever before.