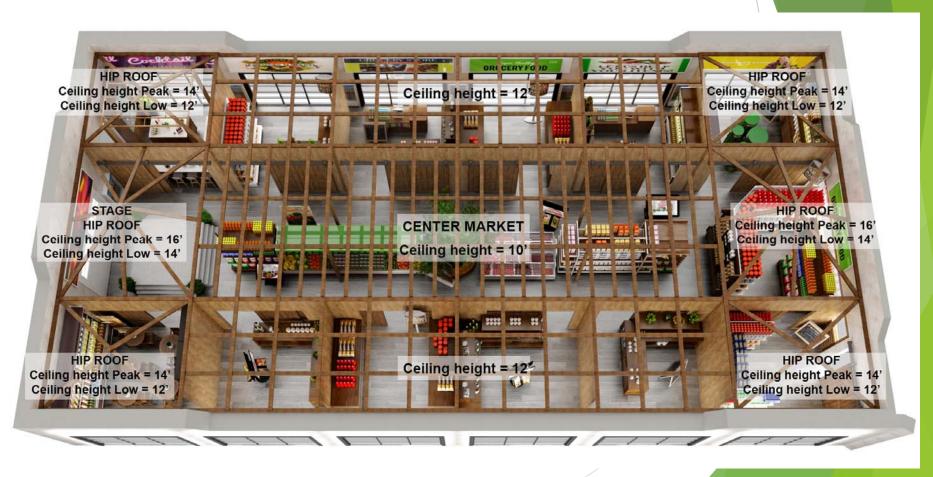

#### Food Hall Vision

- Renovate and convert an existing indoor facility on the site of the Muskegon Farmers Market to a more multi-purpose use. The barn could be redesigned and converted to serve as an upgraded indoor market and community destination. It will create the necessary access to critically important food resources for residents and visitors all year long.
- Year-round use of The Barn would improve the overall financial sustainability of the Muskegon Farmers Market by fostering an attractive environment of new facility rental revenue opportunities. We are confident that the facility renovations will provide the public with expanded access to a multitude of food products throughout the week.
- We envision the creation of permanent lease bays could exist in this space. These bays would be offered to food establishments who operate throughout the Market complex, those in the Market's current incubator kitchen facility, Kitchen 242, as well as to other community organizations and retail establishments.
- We seek to offer a small grocery store for the many people who have moved downtown in the last few years as there is not a grocery store in the immediate vicinity.

# Barn Concept